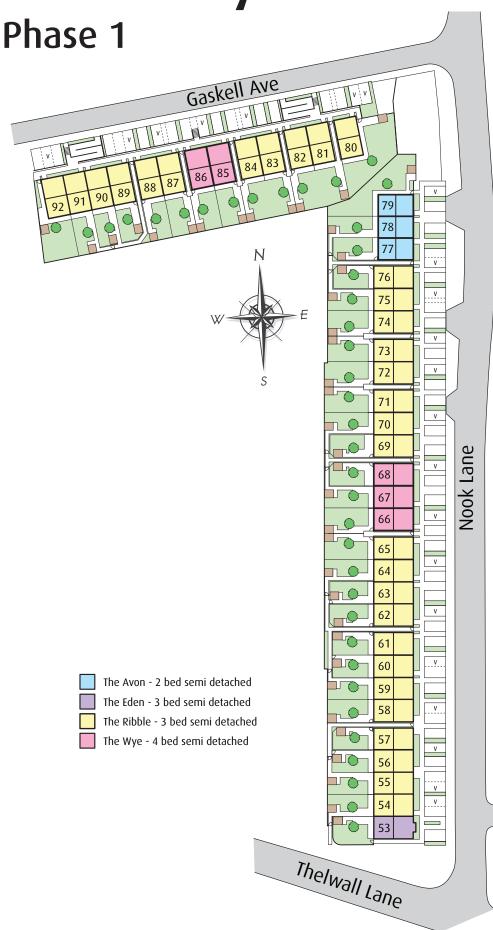

Waterway Park

The Avon • Plots 77, 78 & 79

#### **Ground Floor**

| Living Room         | 3.715m x 4.000m |
|---------------------|-----------------|
| Kitchen/Dining Room | 4.795m x 3.785m |
| WC                  | 1.460m x 1.775m |

#### First Floor

| Bedroom 1 | 4.795m x 2.900m |
|-----------|-----------------|
| Bedroom 2 | 2.595m x 4.885m |
| Bathroom  | 2.100m x 2.490m |