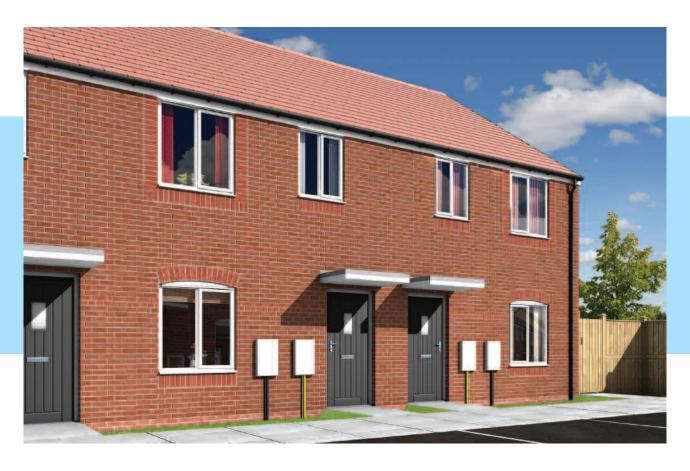

Waterway Park







The Avon • Plots 77, 78 & 79





#### **Ground Floor**

| Living Room         | 3.715m x 4.000m |
|---------------------|-----------------|
| Kitchen/Dining Room | 4.795m x 3.785m |
| WC                  | 1.460m x 1.775m |

#### First Floor

| Bedroom 1 | 4.795m x 2.900m |
|-----------|-----------------|
| Bedroom 2 | 2.595m x 4.885m |
| Bathroom  | 2.100m x 2.490m |











## The Eden • Plot 53





### **Ground Floor**

| Living Room         | 3.830m x 4.600m |
|---------------------|-----------------|
| Kitchen/Dining Room | 3.455m x 4.200m |
| WC                  | 1.350m x 1.775m |

#### First Floor

| Bedroom 1 | 2.850m x 4.600m |
|-----------|-----------------|
| Bedroom 2 | 2.705m x 4.200m |
| Bedroom 3 | 2.055m x 2.975m |
| Bathroom  | 2.100m x 2.125m |









# The Ribb