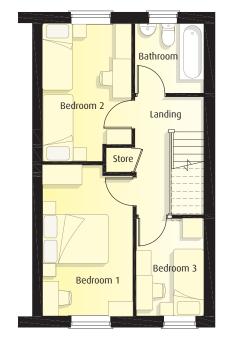

# The Ribble • Plots 54-65, 69-76 & 87-92

#### First Floor

| Bedroom 1 | 2.750m x 4.600m |
|-----------|-----------------|
| Bedroom 2 | 2.705m x 4.200m |
| Bedroom 3 | 2.055m x 2.975m |
| Bathroom  | 2.100m x 2.125m |

The Wye • Plots 66-68 & 85-86