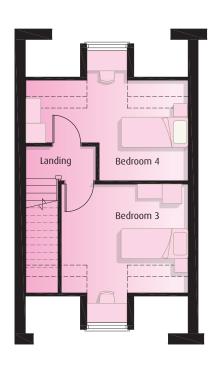

## **Second Floor**

| Bedroom 3  Redroom 4 | 3.850m x 3.460m<br>4.925m x 2.910m |
|----------------------|------------------------------------|
| Bediooni 4           | 4.723111 X 2.710111                |