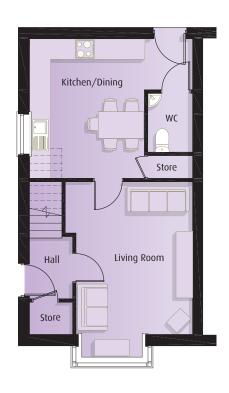

#### **Ground Floor**

| Living Room         | 3.715m x 4.000m |
|---------------------|-----------------|
| Kitchen/Dining Room | 4.795m x 3.785m |
| WC                  | 1.460m x 1.775m |

#### First Floor

| Bedroom 1 | 4.795m x 2.900m |
|-----------|-----------------|
| Bedroom 2 | 2.595m x 4.885m |
| Bathroom  | 2.100m x 2.490m |