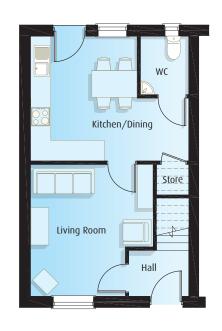

#### **Ground Floor**

| Living Room         | 3.715m x 4.000m |
|---------------------|-----------------|
| Kitchen/Dining Room | 4.795m x 3.785m |
| WC                  | 1.460m x 1.775m |