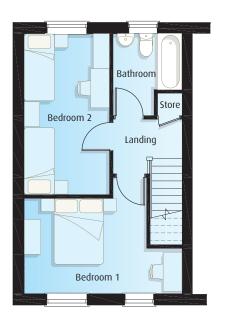

#### First Floor

| Bedroom 1 | 4.795m x 2.900m |
|-----------|-----------------|
| Bedroom 2 | 2.595m x 4.885m |
| Bathroom  | 2.100m x 2.490m |