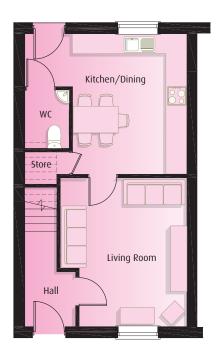

# The Ribble • Plots 54-65, 69-76 & 87-92

#### **Ground Floor**

| Living Room         | 3.830m x 4.600m |
|---------------------|-----------------|
| Kitchen/Dining Room | 3.455m x 4.200m |
| WC                  | 1.350m x 1.775m |