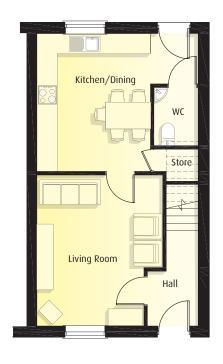

### **Ground Floor**

| Living Room         | 3.830m x 4.600m |
|---------------------|-----------------|
| Kitchen/Dining Room | 3.455m x 4.200m |
| WC                  | 1.350m x 1.775m |

# The Ribble • Plots 54-65, 69-76 & 87-92

#### **Ground Floor**

| Living Room         | 3.830m x 4.600m |
|---------------------|-----------------|
| Kitchen/Dining Room | 3.455m x 4.200m |
| WC                  | 1.350m x 1.775m |