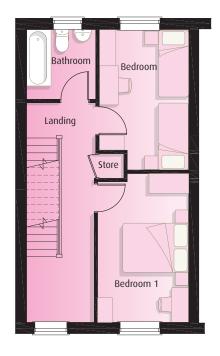

#### First Floor

| Bedroom 1 | 4.795m x 2.900m |
|-----------|-----------------|
| Bedroom 2 | 2.595m x 4.885m |
| Bathroom  | 2.100m x 2.490m |

#### First Floor

| Bedroom 1 | 2.750m x 4.600m |
|-----------|-----------------|
| Bedroom 2 | 2.705m x 4.200m |
| Bedroom 3 | 2.055m x 2.975m |
| Bathroom  | 2.100m x 2.125m |

The Wye • Plots 66-68 & 85-86

#### First Floor

| Bedroom 1 | 2.770m x 4.525m |
|-----------|-----------------|
| Bedroom 2 | 2.725m x 4.273m |
| Bathroom  | 2.100m x 2.125m |