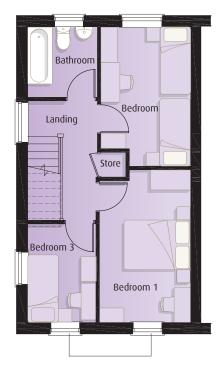

#### First Floor

| Bedroom 1 | 2.850m x 4.600m |
|-----------|-----------------|
| Bedroom 2 | 2.705m x 4.200m |
| Bedroom 3 | 2.055m x 2.975m |
| Bathroom  | 2.100m x 2.125m |

# The Ribble • Plots 54-65, 69-76 & 87-92

#### First Floor

| Bedroom 1 | 2.750m x 4.600m |
|-----------|-----------------|
| Bedroom 2 | 2.705m x 4.200m |
| Bedroom 3 | 2.055m x 2.975m |
| Bathroom  | 2.100m x 2.125m |

The Wye • Plots 66-68 & 85-86