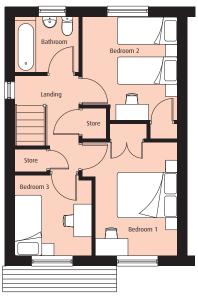

# Maple

| Bedroom 1 | 3.75m x 2.75m | 12'3" x 9'0"  |
|-----------|---------------|---------------|
| Bedroom 2 | 3.2m x 3.45m  | 10'6" x 11'4" |
| Bedroom 3 | 2.65m x 2.5m  | 8'8" x 8'2"   |
| Bathroom  | 2.15m x 1.8m  | 7'1" x 5'11"  |