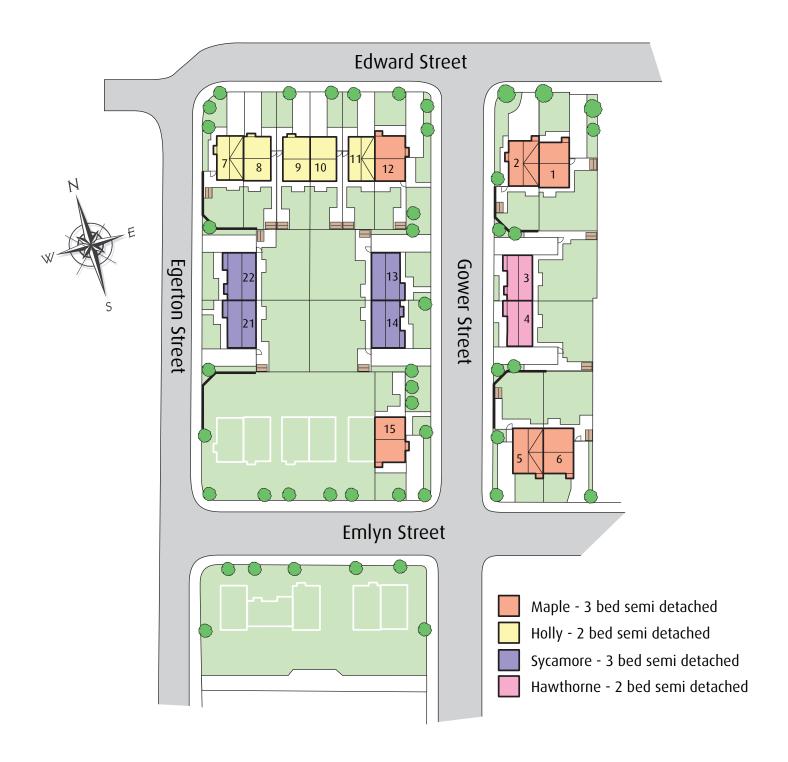

## **Treetops**





# Maple





### **Ground Floor**

| Living Room    | 4.4m x 4.45m | 14'5" x 14'7" |
|----------------|--------------|---------------|
| Kitchen/Dining | 3.4 x 3.4m   | 11'1" x 11'1" |
| WC             | 1.4m x 1.85m | 4'7" x 6'1"   |



| Bedroom 1 | 3.75m x 2.75m | 12'3" x 9'0"  |
|-----------|---------------|---------------|
| Bedroom 2 | 3.2m x 3.45m  | 10'6" x 11'4" |
| Bedroom 3 | 2.65m x 2.5m  | 8'8" x 8'2"   |
| Bathroom  | 2.15m x 1.8m  | 7'1" x 5'11"  |



# Holly







#### **Ground Floor**

| Living Room    | 3.55m x 4.3m  | 11'7" x 14'1" |
|----------------|---------------|---------------|
| Kitchen/Dining | 3.25m x 3.45m | 10'8" x 11'4" |
| WC             | 1.55m x 1.25m | 5'1" x 4'1"   |

| Bedroom 1 | 3.1m x 4.63m     | 10'2" x 15'2"    |
|-----------|-----------------