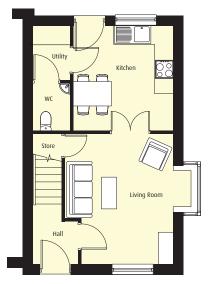

#### **Ground Floor**

| Living Room    | 3.55m x 4.3m  | 11'7" x 14'1" |
|----------------|---------------|---------------|
| Kitchen/Dining | 3.25m x 3.45m | 10'8" x 11'4" |
| WC             | 1.55m x 1.25m | 5'1" x 4'1"   |