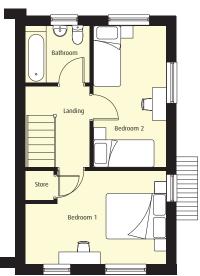

| Bedroom 1 | 3.1m x 4.63m     | 10'2" x 15'2"    |
|-----------|------------------|------------------|
| Bedroom 2 | 2.48m max x 4.7m | 8'1" max x 15'5" |
| Bathroom  | 2.1m x 1.9m      | 6'10" x 6'3"     |