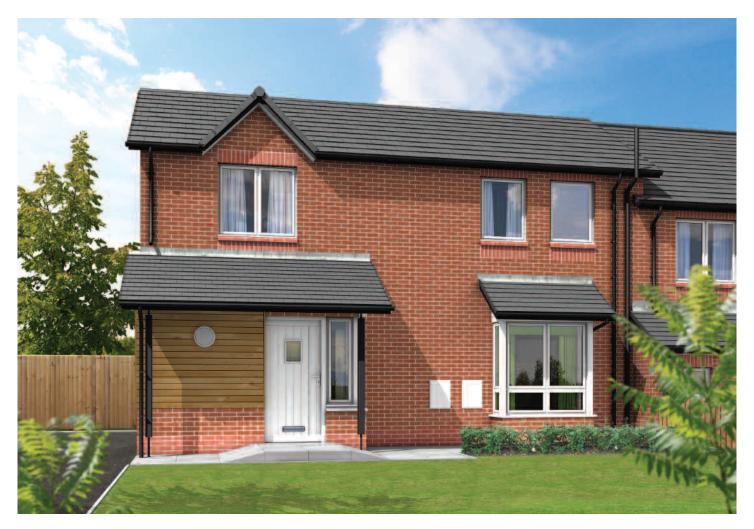

itchen/Dining | 3.4 x 3.4m   | 11'1" x 11'1" |
| WC             | 1.4m x 1.85m | 4'7" x 6'1"   |



| Bedroom 1 | 3.75m x 2.75m | 12'3" x 9'0"  |
|-----------|---------------|---------------|
| Bedroom 2 | 3.2m x 3.45m  | 10'6" x 11'4" |
| Bedroom 3 | 2.65m x 2.5m  | 8'8" x 8'2"   |
| Bathroom  | 2.15m x 1.8m  | 7'1" x 5'11"  |



# Holly







#### **Ground Floor**

| Living Room    | 3.55m x 4.3m  | 11'7" x 14'1" |
|----------------|---------------|---------------|
| Kitchen/Dining | 3.25m x 3.45m | 10'8" x 11'4" |
| WC             | 1.55m x 1.25m | 5'1" x 4'1"   |

| Bedroom 1 | 3.1m x 4.63m     | 10'2" x 15'2"    |
|-----------|------------------|------------------|
| Bedroom 2 | 2.48m max x 4.7m | 8'1" max x 15'5" |
| Bathroom  | 2.1m x 1.9m      | 6'10" x 6'3"     |



## Sycamore







## **Ground Floor**

| Living Room    | 5.7m x 3.85m | 18'8" x 12'7" |
|----------------|--------------|---------------|
| Kitchen/Dining | 2.8m x 5m    | 9'2" x 16'4"  |
| WC             | 1.45m x 1.9m | 4'9" x 6'3"   |

| Bedroom 1 | 4.1m x 2.7m   | 13'5" x 8'10"  |
|-----------|---------------|----------------|
| Bedroom 2 | 4.3m x 2.4m   | 14'1" x 7'10"  |
| Bedroom 3 | 2.4m x 3.3m   | 7'10" x 10'10" |
| Bathroom  | 1.85m x 2.15m | 6'1" x 7'0"    |



# Hawthorne







## **Ground Floor**

| Living Room    | 5.27m x 3.15m | 17'3" x 10'4" |
|----------------|---------------|---------------|
| Kitchen/Dining | 2.87m x 4.3m  | 9'5" x 14'1"  |
| WC             | 0.98m x 1.8m  | 3'2" x 5'11"  |

| Bedroom 1 | 3.2m x 4.3m      | 10'6" x 14'1"    |
|-----------|------------------|-----