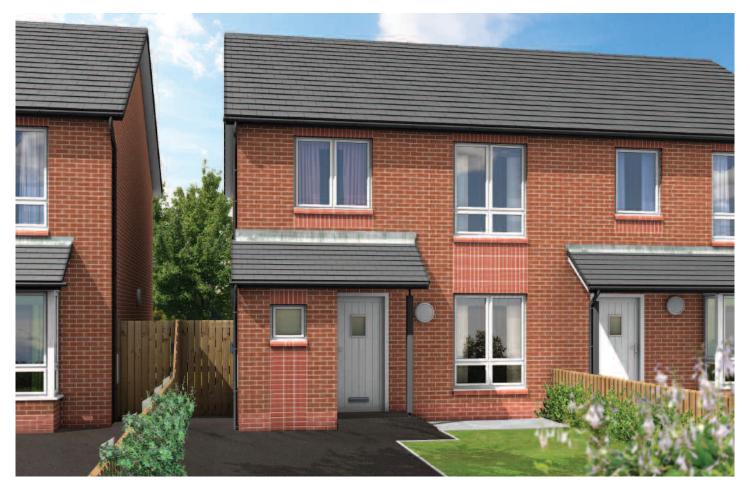

## **Treetops**





# Maple





### **Ground Floor**

| Living Room    | 4.4m x 4.45m | 14'5" x 14'7" |
|----------------|--------------|---------------|
| Kitchen/Dining | 3.4 x 3.4m   | 11'1" x 11'1" |
| WC             | 1.4m x 1.85m | 4'7" x 6'1"   |



| Bedroom 1 | 3.75m x 2.75m | 12'3" x 9'0"  |
|-----------|---------------|---------------|
| Bedroom 2 | 3.2m x 3.45m  | 10'6" x 11'4" |
| Bedroom 3 | 2.65m x 2.5m  | 8'8" x 8'2"   |
| Bathroom  | 2.15m x 1.8m  | 7'1" x 5'11"  |



# Holly







#### **Ground Floor**

| Living Room    | 3.55m x 4.3m  | 11'7" x 14'1" |
|----------------|---------------|---------------|
| Kitchen/Dining | 3.25m x 3.45m | 10'8" x 11'4" |
| WC             | 1.55m x 1.25m | 5'1" x 4'1"   |

| Bedroom 1 | 3.1m x 4.63m     | 10'2" x 15'2"    |
|-----------|------------------|-----------