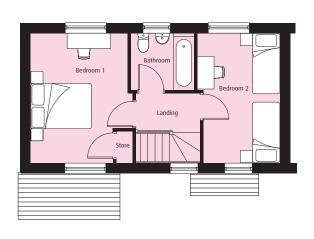

| Bedroom 1 | 3.1m x 4.63m     | 10'2" x 15'2"    |
|-----------|------------------|------------------|
| Bedroom 2 | 2.48m max x 4.7m | 8'1" max x 15'5" |
| Bathroom  | 2.1m x 1.9m      | 6'10" x 6'3"     |