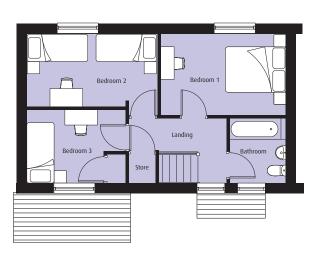

| Bedroom 1 | 3.75m x 2.75m | 12'3" x 9'0"  |
|-----------|---------------|---------------|
| Bedroom 2 | 3.2m x 3.45m  | 10'6" x 11'4" |
| Bedroom 3 | 2.65m x 2.5m  | 8'8" x 8'2"   |
| Bathroom  | 2.15m x 1.8m  | 7'1" x 5'11"  |