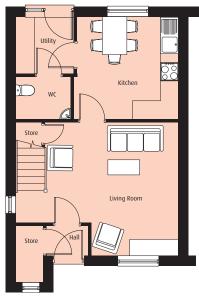

# Maple

### **Ground Floor**

| Living Room    | 4.4m x 4.45m | 14'5" x 14'7" |
|----------------|--------------|---------------|
| Kitchen/Dining | 3.4 x 3.4m   | 11'1" x 11'1" |
| WC             | 1.4m x 1.85m | 4'7" x 6'1"   |