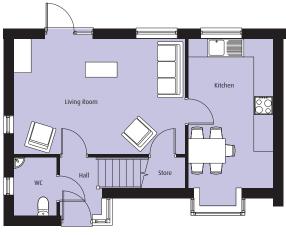

### **Ground Floor**

| Living Room    | 4.4m x 4.45m | 14'5" x 14'7" |
|----------------|--------------|---------------|
| Kitchen/Dining | 3.4 x 3.4m   | 11'1" x 11'1" |
| WC             | 1.4m x 1.85m | 4'7" x 6'1"   |