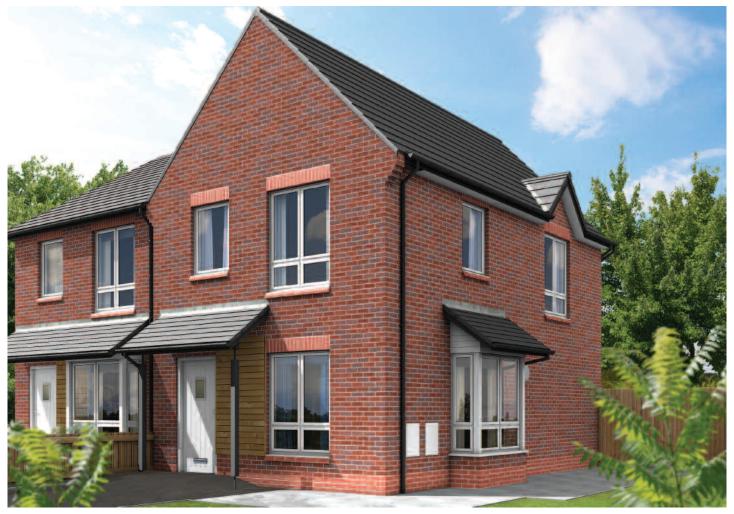

## **Treetops**





# Maple





### **Ground Floor**

| Living Room    | 4.4m x 4.45m | 14'5" x 14'7" |
|----------------|--------------|---------------|
| Kitchen/Dining | 3.4 x 3.4m   | 11'1" x 11'1" |
| WC             | 1.4m x 1.85m | 4'7" x 6'1"   |



| Bedroom 1 | 3.75m x 2.75m | 12'3" x 9'0"  |
|-----------|---------------|---------------|
| Bedroom 2 | 3.2m x 3.45m  | 10'6" x 11'4" |
| Bedroom 3 | 2.65m x 2.5m  | 8'8" x 8'2"   |
| Bathroom  | 2.15m x 1.8m  | 7'1" x 5'11"  |



# Holly







#### **Ground Floor**

| Living Room    | 3.55m x 4.3m  | 11'7" x 14'1" |
|----------------|---------------|---------------|
| Kitchen/Dining | 3.25m x 3.45m | 10'8" x 11'4" |
| WC             | 1.55m x 1.25m | 5'1" x 4'1"   |

| Bedroom 1 | 3.1m x 4.63m     | 10'2" x 15'2"    |
|-----------|------------------|------------------|
| Bedroom 2 | 2.48m max x 4.7m | 8'1" max x 15'5" |
| Bathroom  | 2.1m x 1.9m      | 6'10" x 6'3"     |



## Sycamore







## **Ground Floor**

| Living Room    | 5.7m x 3.85m | 18'8" x 12'7" |
|----------------|--------------|---------------|
| Kitchen/Dining | 2.8m x 5m    | 9'2" x 16'4"  |
| WC             | 1.45m x 1.9m | 4'9" x 6'3"   |

| Bedroom 1 | 4.1m x 2.7m   | 13'5" x 8'10"  |
|-----------|---------------|----------------|
| Bedroom 2 | 4.3m x