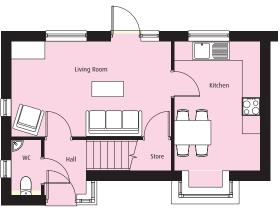

#### **Ground Floor**

| Living Room    | 3.55m x 4.3m  | 11'7" x 14'1" |
|----------------|---------------|---------------|
| Kitchen/Dining | 3.25m x 3.45m | 10'8" x 11'4" |
| WC             | 1.55m x 1.25m | 5'1" x 4'1"   |