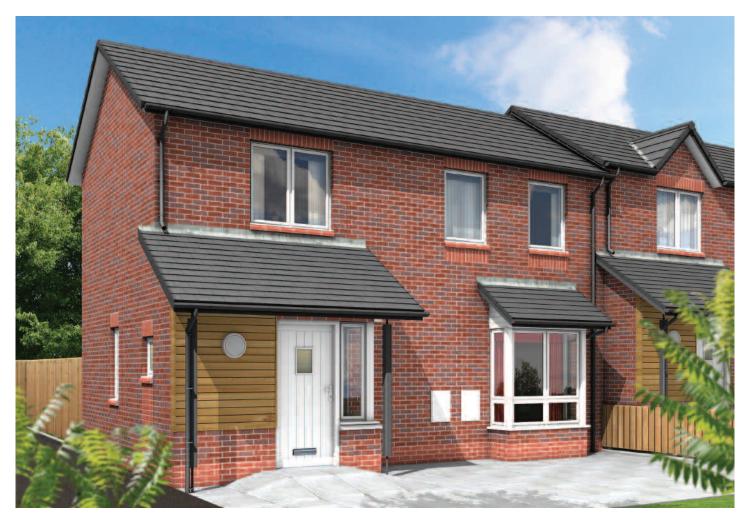

hen/Dining | 3.25m x 3.45m | 10'8" x 11'4" |
| WC             | 1.55m x 1.25m | 5'1" x 4'1"   |

| Bedroom 1 | 3.1m x 4.63m     | 10'2" x 15'2"    |
|-----------|------------------|------------------|
| Bedroom 2 | 2.48m max x 4.7m | 8'1" max x 15'5" |
| Bathroom  | 2.1m x 1.9m      | 6'10" x 6'3"     |



## Sycamore







## **Ground Floor**

| Living Room    | 5.7m x 3.85m | 18'8" x 12'7" |
|----------------|--------------|---------------|
| Kitchen/Dining | 2.8m x 5m    | 9'2" x 16'4"  |
| WC             | 1.45m x 1.9m | 4'9" x 6'3"   |

| Bedroom 1 | 4.1m x 2.7m   | 13'5" x 8'10"  |
|-----------|---------------|----------------|
| Bedroom 2 | 4.3m x 2.4m   | 14'1" x 7'10"  |
| Bedroom 3 | 2.4m x 3.3m   | 7'10" x 10'10" |
| Bathroom  | 1.85m x 2.15m | 6'1" x 7'0"    |



# Hawthorne







## **Ground Floor**

| Living Room    | 5.27m x 3.15m | 17'3" x 10'4" |
|----------------|---------------|---------------|
| Kitchen/Dining | 2.87m x 4.3m  | 9'5" x 14'1"  |
| WC             | 0.98m x 1.8m  | 3'2" x 5'11"  |

| Bedroom 1 | 3.2m x 4.3m      | 10'6" x 14'1"    |
|-----------|------------------|------------------|
| Bedroom 2 | 2.75m max x 4.3m | 9'0" max x 14'1" |
| Bathroom  | 2.1m x 1.87m     | 6'10" x 6'1"     |