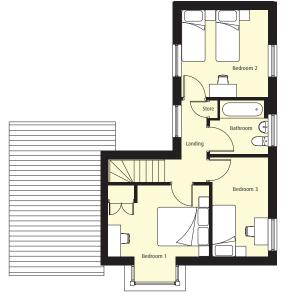

#### First Floor

| Bedroom 2 3.36m x 3.38m 11'0" x 11'1"   Bedroom 3 2.18m x 3.85m 7'2" x 12'7"   Bathroom 2.25m x 2.1m 7'4" x 6'10" | Bedroom 1 | 2.8m x 3.96m  | 9'2" x 13'0"  |
|-------------------------------------------------------------------------------------------------------------------|-----------|---------------|---------------|
|                                                                                                                   | Bedroom 2 | 3.36m x 3.38m | 11'0" x 11'1" |
| Bathroom 2.25m x 2.1m 7'4" x 6'10"                                                                                | Bedroom 3 | 2.18m x 3.85m | 7'2" x 12'7"  |
|                                                                                                                   | Bathroom  | 2.25m x 2.1m  | 7'4" x 6'10"  |