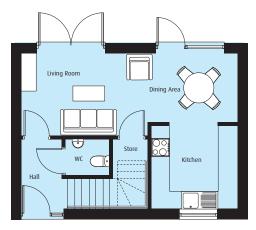

### **Ground Floor**

| Living Room | 2.75m x 4.2m | 9'0" x 13'9" |
|-------------|--------------|--------------|
| Dining Area | 2.3m x 2.95m | 7'6" x 9'8"  |
| Kitchen     | 2.8m x 2.7m  | 9'2" x 8'10" |
| WC          | 1.4m x 1.2m  | 4'7" x 3'11" |