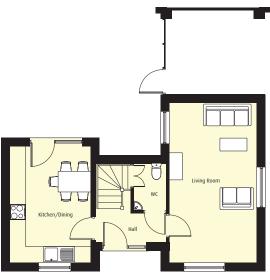

#### **Ground Floor**

| Living Room    | 3.4m x 6.2m  | 11'2" x 20'4" |
|----------------|--------------|---------------|
| Kitchen/Dining | 3.2m x 4.48m | 10'6" x 14'8" |
| WC             | 1.28m x 1.8m | 4'2" x 5'11"  |