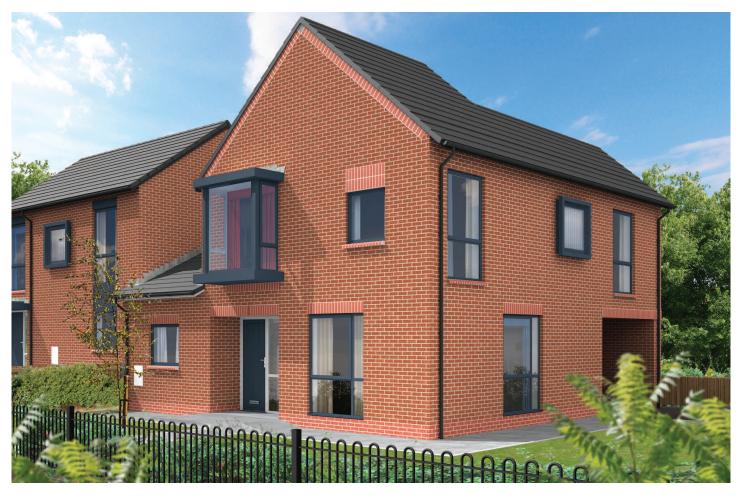

## Greenfields





Primrose - 3 bed detached / semi detached



### Bluebell







### **Ground Floor**

| Living Room | 2.75m x 4.2m | 9'0" x 13'9" |
|-------------|--------------|--------------|
| Dining Area | 2.3m x 2.95m | 7'6" x 9'8"  |
| Kitchen     | 2.8m x 2.7m  | 9'2" x 8'10" |
| WC          | 1.4m x 1.2m  | 4'7" x 3'11" |

### First Floor

| Bedroom 1 | 2.75m x 5.15m     | 9'0" x 16'10"     |
|-----------|-------------------|-------------------|
| Bedroom 2 | 2.85m max x 5.15m | 9'4" max x 16'10" |
| Bathroom  | 2.1m x 2.5m       | 6'10" x 8'2"      |



# Primrose





#### **Ground Floor**

| Living Room    | 3.4m x 6.2m  | 11'2" x 20'4" |
|----------------|--------------|---------------|
| Kitchen/Dining | 3.2m x 4.48m | 10'6" x 14'8" |
| WC             | 1.28m x 1.8m | 4'2" x 5'11"  |



#### First Floor

| Bedroom 2 3.36m x 3.38m 11'0" x 11'1"   Bedroom 3 2.18m x 3.85m 7'2" x 12'7"   Bathroom 2.25m x 2.1m 7'4" x 6'10" | Bedroom 1 | 2.8m x 3.96m  | 9'2" x 13'0"  |
|-------------------------------------------------------------------------------------------------------------------|-----------|---------------|---------------|
|                                                                                                                   | Bedroom 2 | 3.36m x 3.38m | 11'0" x 11'1" |
| Bathroom 2.25m x 2.1m 7'4" x 6'10"