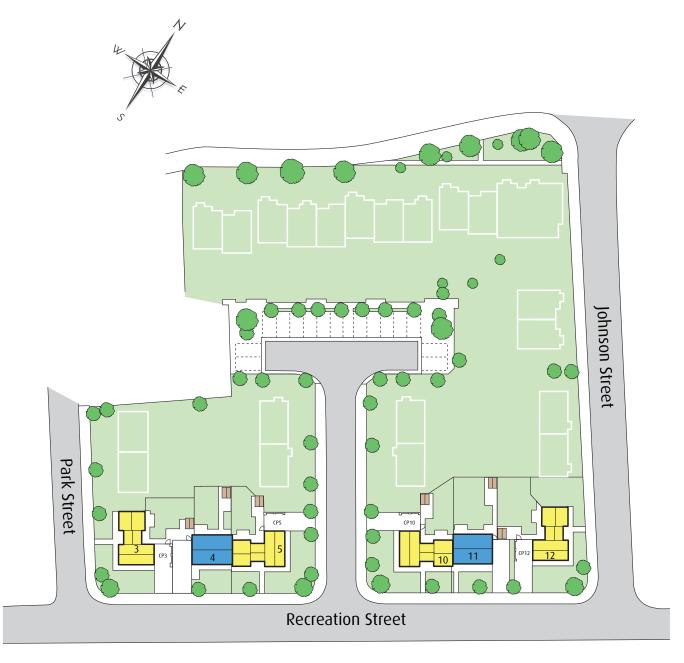

## Greenfields





Primrose - 3 bed detached / semi detached



### Bluebell







### **Ground Floor**

| Living Room | 2.75m x 4.2m | 9'0" x 13'9" |
|-------------|--------------|--------------|
| Dining Area | 2.3m x 2.95m | 7'6" x 9'8"  |
| Kitchen     | 2.8m x 2.7m  | 9'2" x 8'10" |
| WC          | 1.4m x 1.2m  | 4'7" x 3'11" |

### First Floor

| Bedroom 1 | 2.75m x 5.15m     | 9'0" x 16'10"     |
|-----------|-------------------|-------------------|
| Bedroom 2 | 2.85m max x 5.15m | 9'4" max x 16'10" |
| Bathroom  | 2.1m x 2.5m       | 6'10" x 8'2"      |



# Primrose





#### **Ground Floor**

| Living Room    | 3.4m x 6.2m  | 11'2" x 20'4" |
|----------------|--------------|---------------|
| Kitchen/Dining | 3.2m x 4.48m | 10'6" x 14'8" |
| WC             | 1.28m x 1.8m | 4'2" x 5'11"  |