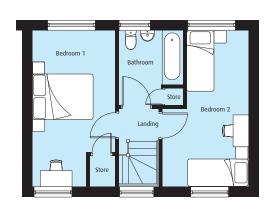

### First Floor

| Bedroom 1 | 2.75m x 5.15m     | 9'0" x 16'10"     |
|-----------|-------------------|-------------------|
| Bedroom 2 | 2.85m max x 5.15m | 9'4" max x 16'10" |
| Bathroom  | 2.1m x 2.5m       | 6'10" x 8'2"      |