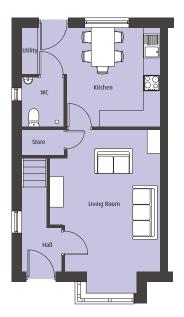

## **Ground Floor**

| Kitchen     | 5.04m max x 3.68m     | 16'6" max x 12'1"      |
|-------------|-----------------------|------------------------|
| WC          | 1.59m x 1.92m         | 5'2" x 6'3"            |
| Living Room | 4.06m max x 6.05m max | 13'4" max x 19'10" max |

Dimensions shown are structural dimensions which may vary +/- 50mm as each house is built individually and the precise internal finishes may not always be the same.