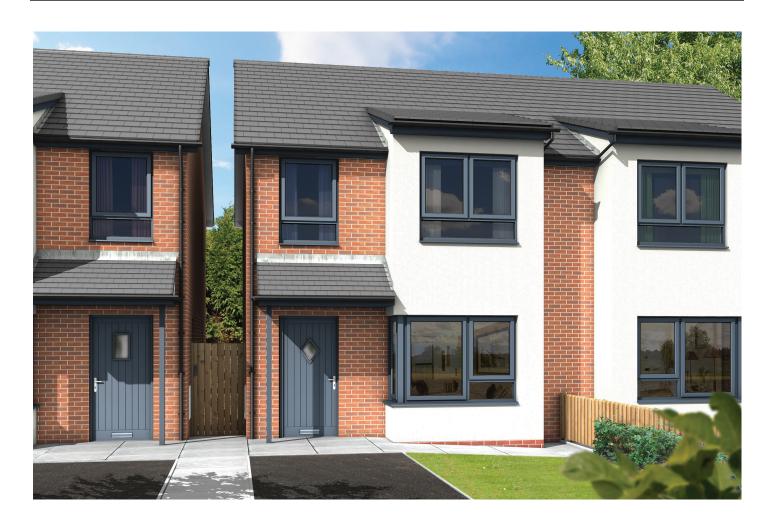

## The Mulberry







## **Ground Floor**

| Kitchen     | 5.04m max x 3.68m     | 16'6" max x 12'1"      |
|-------------|-----------------------|------------------------|
| WC          | 1.59m x 1.92m         | 5'2" x 6'3"            |
| Living Room | 4.06m max x 6.05m max | 13'4" max x 19'10" max |

## First Floor

| Bedroom 1 | 2.81m max x 3.71m | 9'2" max x 12'2" |
|-----------|-------------------|------------------|
| Bedroom 2 | 2.81m x 5.11m max | 9'2" x 16'9"     |
| Bedroom 3 | 2.23m x 3.26m     | 7'3" x 10'2"     |
| Bathroom  | 2.23m x 2.08m     | 7'3" x 6'10"     |

Dimensions shown are structural dimensions which may vary +/- 50mm as each house is built individually and the precise internal finishes may not always be the same.