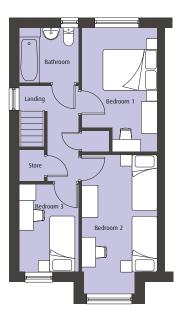

## First Floor

| Bedroom 1 | 2.81m max x 3.71m | 9'2" max x 12'2" |
|-----------|-------------------|------------------|
| Bedroom 2 | 2.81m x 5.11m max | 9'2" x 16'9"     |
| Bedroom 3 | 2.23m x 3.26m     | 7'3" x 10'2"     |
| Bathroom  | 2.23m x 2.08m     | 7'3" x 6'10"     |

Dimensions shown are structural dimensions which may vary +/- 50mm as each house is built individually and the precise internal finishes may not always be the same.